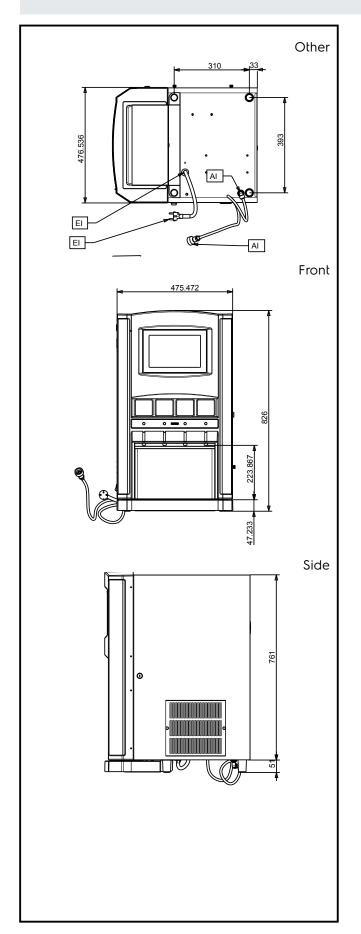

### Construction

• The unit is provided with 3/4 inch connection pipe for water inlet.

# Beverage Dispensing System Chilled Juice Dispenser

**Electric** 

**Supply voltage:** 220-230 V/1 ph/50/60 Hz

Electrical power max: 0.33 kW

**Key Information:** 

Net weight: 50 kg

Sustainability

Refrigerant type: R134a Refrigerant weight: 100 g